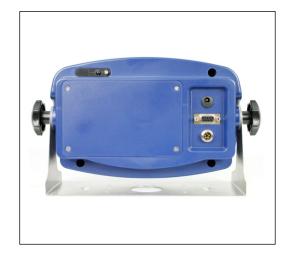

## **Features:**

- Plastic housing
- Stainless steel bracket
- Protection class IP63
- Size including bracket: 275x100x165 mm
- D-sub plug for connecting the load cells
- 6-digit red LED display
- Height of digits: 20 mm
- Weighing range up to 999.999 kg/lb
- Adjustable resolution from 0.001 to 50 kg/lb
- Auto-zero or manual zero setting
- Zero stabilisation
- Animal weighing mode
- Summing function
- Energy saving mode
- External power supply 110/220 VAC
- Built-in battery
- RS232 interface for external display or PC/PLC connection