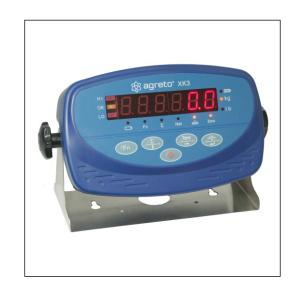

## **AGRETO Display Device XK3**

## **Features:**

- Plastic housing
- Stainless steel bracket
- Protection class IP63
- Size including bracket: 275x100x165 mm
- D-sub plug for connecting the load cells
- 6-digit red LED display
- Height of digits: 20 mm
- Weighing range up to 999.999 kg/lb
- Adjustable resolution from 0.001 to 50 kg/lb
- Auto-zero or manual zero setting
- Zero stabilisation
- Animal weighing mode
- Summing function
- Energy saving mode
- External power supply 110/220 VAC
- Built-in battery
- RS232 interface for external display or PC/PLC connection